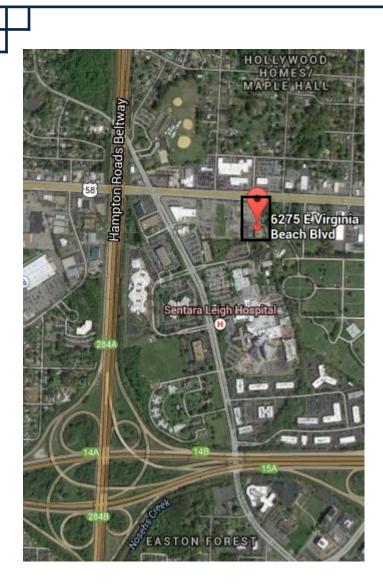

## LOCATION

Note the superior location, adjacent to the new and expanded Sentara Leigh Hospital. And excellent access to I264 and I64