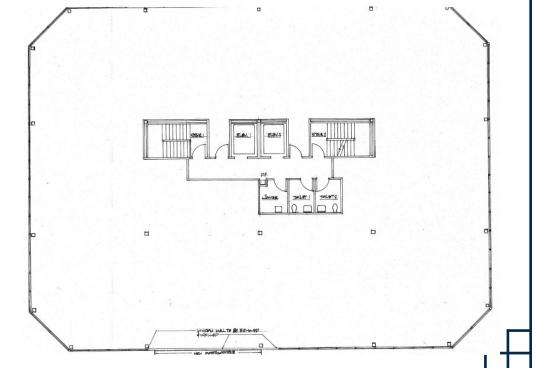

### **FLOOR PLATE**

With an 8,000 RSF floor plate and banded with exterior glass, Tenants have the ability to have more offices with exterior glass taking advantage of the natural light

Carter Godbout & Associates
Commercial Real Estate